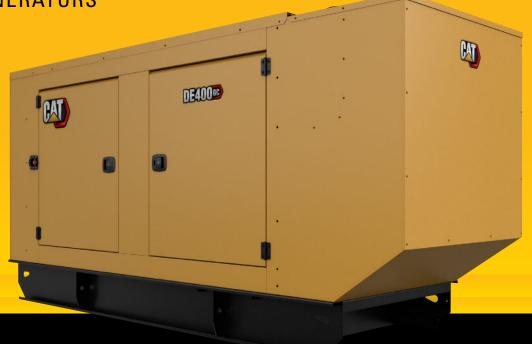

## NEW! CAT® GC MODELS

**BACK-UP POWER GENERATORS** 

- + Multiple locations and experienced technicians to serve you
- + Customizable maintenance plans
- + Excellent transient response and steady state performance
- + Parts availability: 92% fill rate, 99% overnight
- + Low-noise sound attenuated enclosures
- + Simplistic operator interface/controls
- Range of options and accessories for your application

Caterpillar is here to provide you with the value and reliability that can only come from Cat® power systems. The new Cat GC diesel generator sets share the same quality and performance as our critical application product line but are value engineered to reduce installation costs, valuable footprint freight costs, and, of course, the cost of ownership.